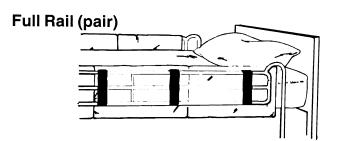

#### **Application**

Place bed rail pads on patient side of rail and secure Velcro<sup>R</sup> over rails as shown in illustrations.