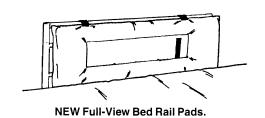

# Vinyl Bed Rail Pads, Thru-View Vinyl Bed Rail Pad and Full-View Vinyl Bed Rail Pads

**NEW Full- View Vinyl Bed Rail Pads** 

| Reorder #       | Product Description           | Window Size               | Size              |
|-----------------|-------------------------------|---------------------------|-------------------|
| <b>4</b> 01010  | Vinyl Bed Rail Pads           | _                         | 15" x 1" x 60"    |
| <b>4</b> 01015  | Thru-View Vinyl Bed Rail Pads | Standard (64 square inch) | 15" x 1" x 60"    |
| <b>4</b> 01017  | Thru-View Vinyl Bed Rail Pads | Large (169 square inch)   | 15" x 1" x 60"    |
| <b>401040</b>   | Vinyl Bed Rail Pads           | <u> </u>                  | 15" x 1" x 72"    |
| <b>4</b> 01045  | Thru-View Bed Rail Pads       | Standard (64 square inch) | 15" x 1" x 72"    |
| <b>4</b> 01047  | Thru-View Bed Rail Pads       | Large (169 square inch)   | 15" x 1" x 72"    |
| <b>4</b> 01050  | Vinyl Bed Rail Pads           |                           | 15" x 1" x 80"    |
| <b>401100</b>   | Vinyl Bed Rail Pads           | _                         | 15" x 2" x 60"    |
| <b>401140</b>   | Vinyl Bed Rail Pads           | _                         | 15" x 2" x 72"    |
| <b>401150</b>   | Vinyl Bed Rail Pads           | _                         | 15" x 2" x 80"    |
| <b>□</b> 912200 | Full-View Vinyl Bed Rail Pads |                           | 15" x 1" x 60"    |
| <b>□</b> 912205 | Full-View Vinyl Bed Rail Pads |                           | 15" x 1" x 72"    |
| <b>□</b> 912210 | Full-View Vinyl Bed Rail Pads |                           | 15" x 1" x 80"    |
| <b>□</b> 401330 | Thin-Line Vinyl Bed Rail Pads |                           | 66" x 11.5" x .5" |