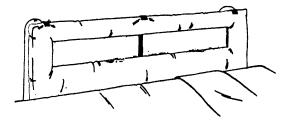

#### **Application**

Place bed rail pads on patient side of rail and secure Velcro<sup>R</sup> over rails as shown in illustrations.