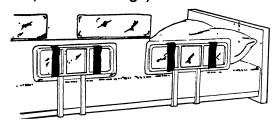

# Vinyl Bed Rail Pads, Thru-View Vinyl Bed Rail Pad and Full-View Vinyl Bed Rail Pads

**NEW Full- View Vinyl Bed Rail Pads** 

| Reorder #       | Product Description           | Window Size               | Size              |
|-----------------|-------------------------------|---------------------------|-------------------|
| <b>4</b> 01010  | Vinyl Bed Rail Pads           | _                         | 15" x 1" x 60"    |
| <b>4</b> 01015  | Thru-View Vinyl Bed Rail Pads | Standard (64 square inch) | 15" x 1" x 60"    |
| <b>4</b> 01017  | Thru-View Vinyl Bed Rail Pads | Large (169 square inch)   | 15" x 1" x 60"    |
| <b>401040</b>   | Vinyl Bed Rail Pads           | <u> </u>                  | 15" x 1" x 72"    |
| <b>4</b> 01045  | Thru-View Bed Rail Pads       | Standard (64 square inch) | 15" x 1" x 72"    |
| <b>4</b> 01047  | Thru-View Bed Rail Pads       | Large (169 square inch)   | 15" x 1" x 72"    |
| <b>4</b> 01050  | Vinyl Bed Rail Pads           |                           | 15" x 1" x 80"    |
| <b>401100</b>   | Vinyl Bed Rail Pads           | _                         | 15" x 2" x 60"    |
| <b>401140</b>   | Vinyl Bed Rail Pads           | _                         | 15" x 2" x 72"    |
| <b>401150</b>   | Vinyl Bed Rail Pads           | _                         | 15" x 2" x 80"    |
| <b>□</b> 912200 | Full-View Vinyl Bed Rail Pads |                           | 15" x 1" x 60"    |
| <b>□</b> 912205 | Full-View Vinyl Bed Rail Pads |                           | 15" x 1" x 72"    |
| <b>□</b> 912210 | Full-View Vinyl Bed Rail Pads |                           | 15" x 1" x 80"    |
| <b>□</b> 401330 | Thin-Line Vinyl Bed Rail Pads |                           | 66" x 11.5" x .5" |