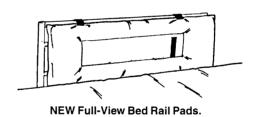

# Vinyl Bed Rail Pads, Thru-View Vinyl Bed Rail Pad and Full-View Vinyl Bed Rail Pads

**NEW Full- View Vinyl Bed Rail Pads** 

| Reorder #       | Product Description           | Window Size               | Size              |
|-----------------|-------------------------------|---------------------------|-------------------|
| <b>4</b> 01010  | Vinyl Bed Rail Pads           | _                         | 15" x 1" x 60"    |
| <b>401015</b>   | Thru-View Vinyl Bed Rail Pads | Standard (64 square inch) | 15" x 1" x 60"    |
| <b>4</b> 01017  | Thru-View Vinyl Bed Rail Pads | Large (169 square inch)   | 15" x 1" x 60"    |
| <b>401040</b>   | Vinyl Bed Rail Pads           |                           | 15" x 1" x 72"    |
| <b>401045</b>   | Thru-View Bed Rail Pads       | Standard (64 square inch) | 15" x 1" x 72"    |
| <b>401047</b>   | Thru-View Bed Rail Pads       | Large (169 square inch)   | 15" x 1" x 72"    |
| <b>4</b> 01050  | Vinyl Bed Rail Pads           | <u> </u>                  | 15" x 1" x 80"    |
| <b>401100</b>   | Vinyl Bed Rail Pads           | _                         | 15" x 2" x 60"    |
| <b>401140</b>   | Vinyl Bed Rail Pads           | _                         | 15" x 2" x 72"    |
| <b>□</b> 401150 | Vinyl Bed Rail Pads           | _                         | 15" x 2" x 80"    |
| <b>□</b> 912200 | Full-View Vinyl Bed Rail Pads |                           | 15" x 1" x 60"    |
| <b>□</b> 912205 | Full-View Vinyl Bed Rail Pads |                           | 15" x 1" x 72"    |
| <b>□</b> 912210 | Full-View Vinyl Bed Rail Pads |                           | 15" x 1" x 80"    |
| <b>□</b> 401330 | Thin-Line Vinyl Bed Rail Pads |                           | 66" x 11.5" x .5" |