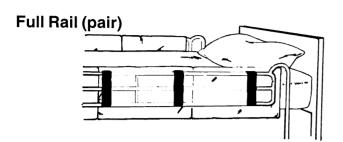

#### **Application**

Place bed rail pads on patient side of rail and secure hook and loop over rails as shown in illustrations.