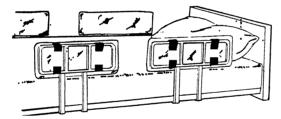

#### **Application**

Place bed rail pads on patient side of rail and secure hook and loop over rails as shown in illustrations.