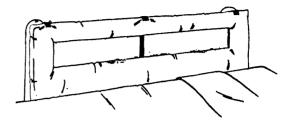

#### **Application**

Place bed rail pads on patient side of rail and secure hook and loop over rails as shown in illustrations.