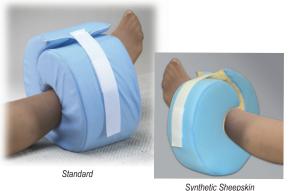

## Purpose

Designed for effective decubitus ulcer prevention and management. The Skil-Care Foot Elevator raises your patient's heel off the bed to eliminate pressure and also provides the necessary air circulation for accelerated healing of existing decubiti.

## Easy to Use

Wrap Foot Elevator around patient's ankle and adjust to a snug, comfortable fit. Secure hook-and-loop closure. There's no need to wrap a liner around the patient's ankle; the soft flannelette material will not irritate the patient's skin.