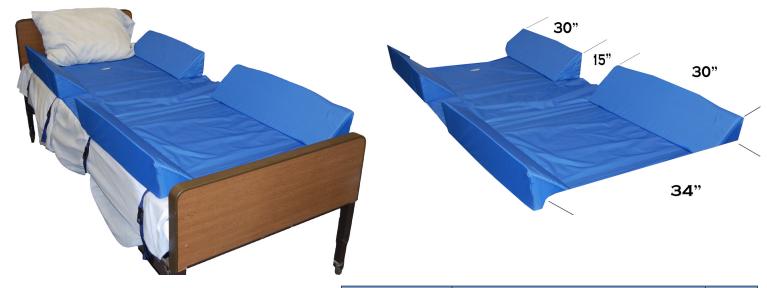

## Main Uses

This full body foam bolster positioning system provides a stable platform for side lying residents. When coccyx off-loading is needed. It also helps to prevent residents from rolling off the bed. The system also prevents residents arms and legs from being entrapped between the mattress and bed.

## Major Features

- Four bolsters, each 30" long, 4" high, for off-loading positioning and prevention of bed roll off
- Covers full length (75") and width(34") of a bed
- Strategic 30° bolsters allow side lying for optimum off-loading and positioning
- Comfortable, wipe clean, launderable nylon covering
- Easily attaches to the bed with six quick release straps
- Foam wedges are removable for laundering of nylon bed system