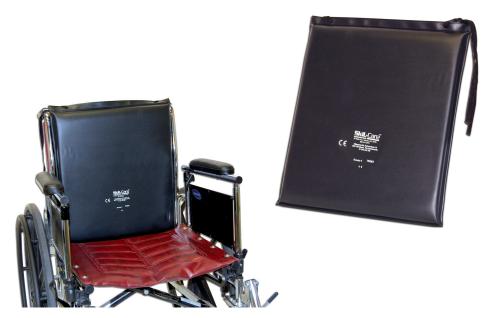

## **Purpose**

Skil-Care's polyfoam Backrest Cushion is a comfortable addition to any wheelchair, geri-chair or utility chair. The ridged back faced with comfortable foam helps maintain upper body posture. The tie cords can be used to tie the back to the upper handles. The heat sealed vinyl is easy to clean and care for.