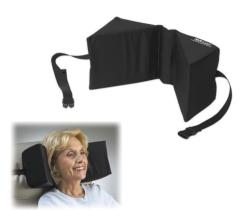

## **Purpose**

Provides comfortable lateral head support. Designed to prevent hyperextension of the neck. Attaches to Skil-Care's Reclining Wheelchair Backrest and Air Flo Reclining Backrest as well as to all extended-back wheelchairs, geri-chairs, and recliners.

## Easy to Use

- 1. Place Head Positioner on backrest so that it is just above the patient's shoulders.
- 2. Bring strap behind backrest and secure buckle. Tighten strap to prevent Head Positioner from slipping.