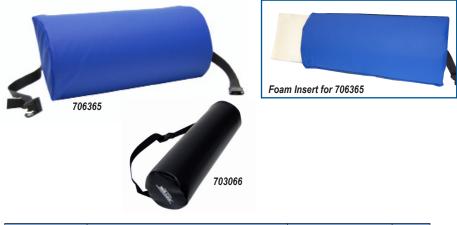

| Re-Order # | Description                         | Size               | Unit |
|------------|-------------------------------------|--------------------|------|
| 706365     | Modular Lumbar Support              | 8"W x 17"L x 2.3"H | Each |
| 703066     | Modular Lumbar Support - Full Round | 16"L x 5"D         | Each |

## Purpose

The Lumbar Support is effective in maintaining proper lumbar lordosis while sitting in a chair or car. The uniqueness of this lumbar support is the pocket that houses a separate piece of foam. The lumbar support varies in thickness from 2" without the foam to 3" with the added foam insert. This feature extends the use to a wider audience. There is an adjustable quick release buckle that allows the product to be positioned in the chair.