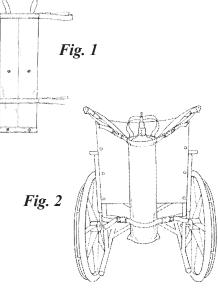

### **E-Size Cylinder**

- 1. Release snaps and open oxygen cylinder holder to its full length (Fig. 1).
- 2. Place oxygen cylinder in sleeve. Place top straps on push-handles and secure bottom straps to wheelchair frame (*Fig. 2*). Tighten all straps to limit movement of cylinder.