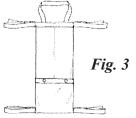

#### **D-Size Cylinder**

- 1. Fold bottom of oxygen cylinder holder and secure snaps (Fig. 3).
- 2. Place oxygen cylinder in sleeve. Place top straps on push-handles and secure bottom straps to wheelchair frame (*Fig. 4*). Tighten all straps to limit movement of cylinder.