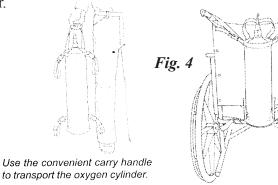

#### **D-Size Cylinder**

- 1. Fold bottom of oxygen cylinder holder and secure snaps (Fig. 3).
- 2. Place oxygen cylinder in sleeve. Place top straps on push-handles and secure bottom straps to wheelchair frame (*Fig. 4*). Tighten all straps to limit movement of cylinder.