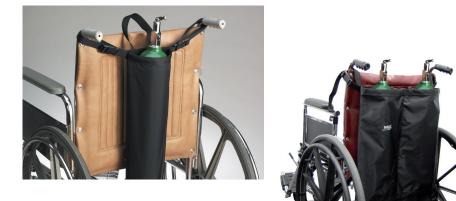

#### Purpose

Skil-Care's Oxygen Cylinder Holder is designed to secure all "D" and "E" size oxygen cylinders to a standard wheelchair.

# Easy Care

Skil-Care's Oxygen Holder wipes clean with a damp cloth and mild cleanser. Do not launder.

Clinically tested. Patient approved for over 40 years. **skil-care.com** 