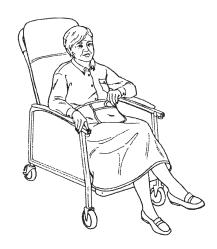

## **Purpose**

Skil-Care's Modesty Apron provides dignity and convenience for female residents in wheelchairs or geri-chairs. This full-sized apron is an appreciated modesty cover that extends well past the knees. It features a large pocket that provides easy access to personal items

## Easy to Use

Place the apron at the resident's waist and secure the slidelook buckle. Notice: This apron is neither designed nor intended to be used as a physical restraint. Do not secure strap around the back of the chair. Doing so will impede the resident's autonomy.