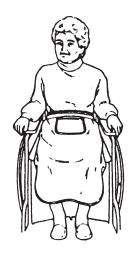

## **Purpose**

Skil-Care's Modesty Apron provides dignity and convenience for female residents in wheelchairs or geri-chairs. This full-sized apron is an appreciated modesty cover that extends well past the knees. It features a large pocket that provides easy access to personal items

## Easy to Use

Place the apron at the resident's waist and secure the slidelook buckle. Notice: This apron is neither designed nor intended to be used as a physical restraint. Do not secure strap around the back of the chair. Doing so will impede the resident's autonomy.