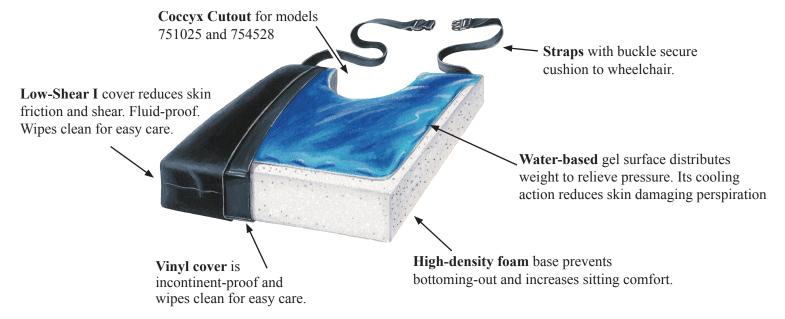

## **Purpose**

Skil-Care's Gel-Foam Cushion is a combination gel and foam cushion designed to relieve pressure. The water based gel surface provides cooling action that reduces skin-damaging perspiration.

## Important Safety Reminder

The Low-Shear cover has a safety strap that prevents the cushion from slipping off the seat. This strap must be secured to the wheelchair frame.

## Easy Care

The vinyl cover may be wiped clean using a damp cloth and spray-type cleanser. A mild disinfectant may be used. The Low-Shear outer cover can be laundered and dried at temperatures that do not exceed 180°F (82°C). Do not use bleach.