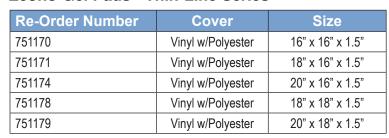

# Econo-Gel Pads - Thin-Line Series

| Re-Order Number | Cover      | Size             |
|-----------------|------------|------------------|
| 751172          | Vinyl Only | 16" x 16" x 1.5" |
| 751173          | Vinyl Only | 18" x 16" x 1.5" |
| 751175          | Vinyl Only | 20" x 16" x 1.5" |
| 751176          | Vinyl Only | 18" x 18" x 1.5" |
| 751177          | Vinyl Only | 20" x 18" x 1.5" |