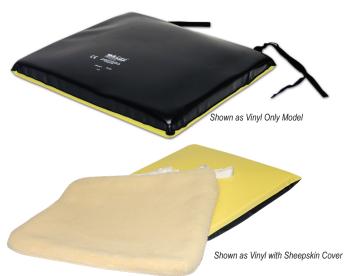

## Econo-Gel Pads - Standard Series

| Econo-dei i ads - Standard Series |                   |                |  |
|-----------------------------------|-------------------|----------------|--|
| Re-Order Number                   | Cover             | Size           |  |
| 751150                            | Vinyl w/Polyester | 16" x 16" x 2" |  |
| 751151                            | Vinyl w/Polyester | 18" x 16" x 2" |  |
| 751148                            | Vinyl w/Polyester | 18" x 18" x 2" |  |
| 751149                            | Vinyl w/Polyester | 20" x 18" x 2" |  |
| 751153                            | Vinyl w/Polyester | 20" x 16" x 2" |  |
| 751154                            | Vinyl Only        | 16" x 16" x 2" |  |
| 751155                            | Vinyl Only        | 18" x 16" x 2" |  |
| 751157                            | Vinyl Only        | 20" x 16" x 2" |  |
| 751156                            | Vinyl Only        | 18" x 18" x 2" |  |
| 751162                            | Vinyl w/Sheepskin | 16" x 16" x 2" |  |
| 751163                            | Vinyl w/Sheepskin | 18" x 16" x 2" |  |
| 751164                            | Vinyl w/Sheepskin | 20" x 16" x 2" |  |