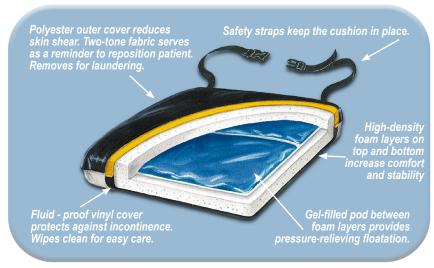

#### **Purpose**

Skil-Care's Econo-Gel Pads are designed to relieve pressure and increase comfort for wheelchair users. High-density foam layers on top and bottom provide stability and cushioning. The gel-filled center inserts add pressure-relieving flotation.

### Important Notice

Econo-Gel Pads have safety ties that must be secured to the wheelchair to prevent the cushion from slipping off the wheelchair seat.

### Easy Care

The vinyl cover may be wiped clean using a damp cloth and spray-type cleanser or mild disinfectant. The polyester cover can be laundered and dried at temperatures that do not exceed 180°F (82°C). Do not use bleach.