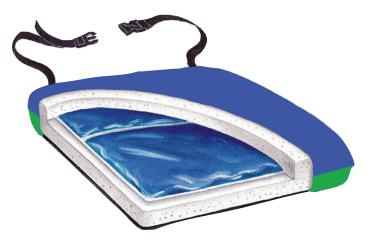

- Superior comfort and pressure relief
- Large quantity of gel provides maximum pressure redistribution
- The gel layer is separated into two components to increase stability
- · Reduces shear forces and enhances comfort
- Can be used on either side
- Wipe clean, water resistant, two-tone cover
- Cover includes tie straps that affixes cushion to wheelchair

## **Purpose**

The Super Soft Econo Gel Cushion is made with a high-density outer body to provide stability and comfort while the inner gel compartment provides superior pressure relief. The cushion comes with a water resistant, two-tone Low Shear stretch cover that is easy to clean. The two-tone allows the cushion to be used on either side and serves as a reminder to reposition the user.

## Easy to Use

Super Soft Econo-Gel Cushion have safety ties that must be secured to the wheelchair to prevent the cushion from slipping off the wheelchair seat.