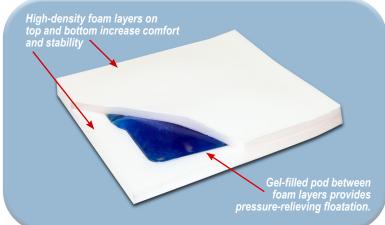

- Superior comfort and pressure relief
- Large quantity of gel provides maximum pressure redistribution
- The gel layer is separated into two components to increase stability
- · Reduces shear forces and enhances comfort
- Can be used on either side
- Wipe clean, water resistant, two-tone cover
- Cover includes tie straps that affixes cushion to wheelchair

## **Purpose**

The Super Soft Econo Gel Cushion is made with a high-density outer body to provide stability and comfort while the inner gel compartment provides superior pressure relief. The cushion comes with a water resistant, two-tone Low Shear stretch cover that is easy to clean. The two-tone allows the cushion to be used on either side and serves as a reminder to reposition the user.