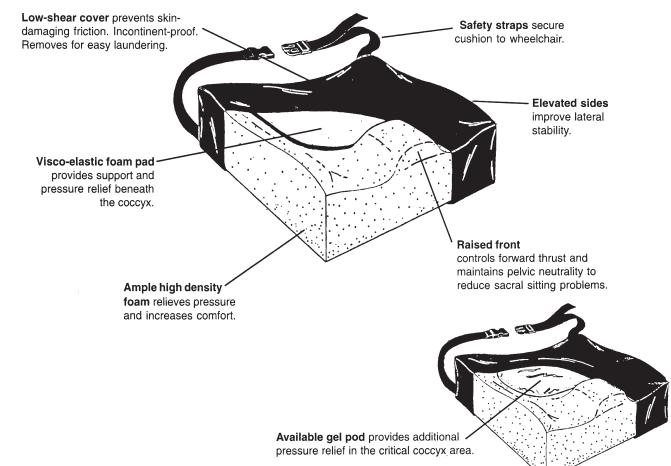

## Purpose

Designed for positioning and pressure relief. The raised front controls forward thrust to maintain pelvic neutrality. Elevated sides promote lateral stability. Ample foam cushioning relieves pressure and adds comfort.

## Easy Care

The cloth cover may be wiped clean using a mild spray cleanser and damp cloth, or it may be removed for laundering. Wash and dry at temperatures below 180°F (82°C). Do not use bleach.

Advanced design for nursing and therapy.™