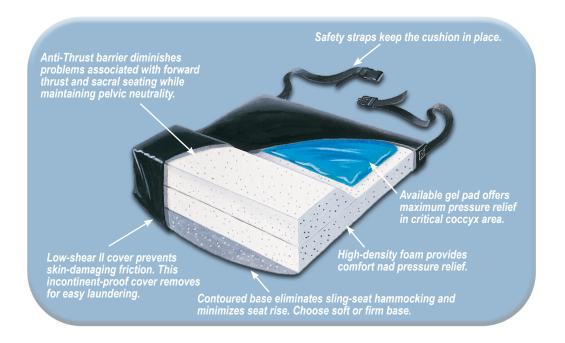

## **Purpose**

Provides restraint-free positioning for wheelchair users with forward thrust and sacral sitting problems.

Maintains pelvic neutrality. Designed as a comfortable alternative to pommel-style cushions, especially for males.

## Important Notice

This cushion has tie straps and should be used at all times. Although this cushion is designed to help prevent the resident from sliding off a chair, the resident should be monitored as needed. If the resident should be monitored as

## Easy Care

The outer cover can be wiped clean and is removable. It can be hand or machine washed, air or machine dried at tempuratures less than 140°F (60°C). The inner cover is heat sealed and can be wiped clean with a standard disinfectants.