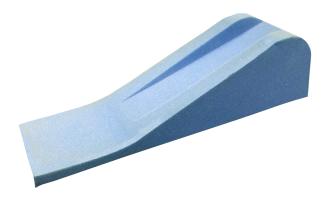

## **Purpose**

This soft arm support provides a trough for resting the arm in a comfortable and stable position. Fits either the left or right arm and can be placed on any leveled surface such as a table, bed or one of Skil-Care's wheelchair arm trays.

- · Recessed cavity
- Can be used to reduce upper extremity edema
- Can be used as a phlebotomy wedge during blood draws.
- Product dimensions: 20"L x 6"W x 5.5" Max Height