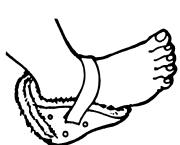

## ECONO SHEEPSKIN HEEL PROTECTORS

| Re-Order # |        | Description | Unit       |
|------------|--------|-------------|------------|
|            | 912028 | Single-Ply  | 50 Pr./Cs. |

A uniquely designed heel protector that places multiple layers of plush synthetic sheepskin directly under the critical pressure point of your patient's heel. Maintains maximum resiliency for constant pressure relief.