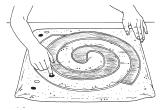

### Spyro-Gel Pad

Reorder # 912431

User guides plastic disks around gel spiral. Cushions table top against injury caused by uncontrolled motor activity.