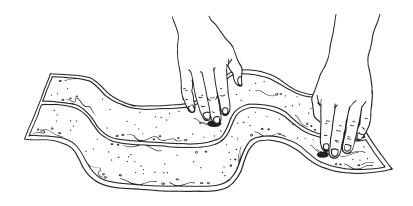

## **Gel-Wave Pad**

Reorder # 912431

### **Purpose**

User moves plastic disks through gel waves for tactile and visual stimulation, enhanced eye-hand coordination, increased finger strength, improved hand dexterity, and greater attention span.