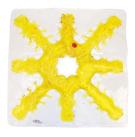

Yellow

15" x 15"

| ReOrder # | Description                | Colors | Size      | U/M |
|-----------|----------------------------|--------|-----------|-----|
| 912449B   | 8 Spoke Snow Flake Gel Pad | Blue   | 15" x 15" | Ea. |
| 912449G   | 8 Spoke Snow Flake Gel Pad | Green  | 15" x 15" | Ea. |
| 912449C   | 8 Spoke Snow Flake Gel Pad | Clear  | 15" x 15" | Ea. |
| 912449R   | 8 Spoke Snow Flake Gel Pad | Red    | 15" x 15" | Ea. |
| 912449Y   | 8 Spoke Snow Flake Gel Pad | Yellow | 15" x 15" | Ea. |