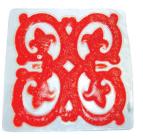

Snow Flake Gel Pad

**Gel Maze Series** 

Description

Quad Tree Gel Pad

Quad Tree Gel Pad

Quad Tree Gel Pad

Quad Tree Gel Pad

|           | 1                  | 1      |           |     |
|-----------|--------------------|--------|-----------|-----|
| ReOrder # | Description        | Colors | Size      | U/M |
| 912445B   | Quad Spade Gel Pad | Blue   | 15" x 15" | Ea. |
| 912445G   | Quad Spade Gel Pad | Green  | 15" x 15" | Ea. |
| 912445C   | Quad Spade Gel Pad | Clear  | 15" x 15" | Ea. |
| 912445R   | Quad Spade Gel Pad | Red    | 15" x 15" | Ea. |
| 912445Y   | Quad Spade Gel Pad | Yellow | 15" x 15" | Ea. |