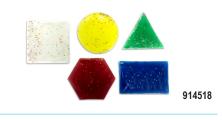

**Clear Gel Shapes** 

| ReOrder # | Description                                                                     | Size   | U/M |
|-----------|---------------------------------------------------------------------------------|--------|-----|
| 914518    | Clear Geometric Gel Shapes (Circle,<br>Triangle, Square, Rectangle and Hexagon) | 5" max | Set |
| 914513    | Clear Gel Shapes (Pine Tree, Heart, Star,<br>Flower and Moon)                   | 5" max | Set |