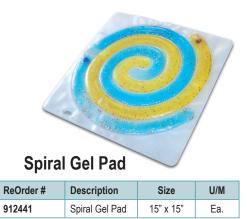

ReOrder #

912442B

912442G

912442C

912442R

912447Y

Size

15" x 15"

15" x 15"

15" x 15"

15" x 15"

Ea.

Colors

Blue

Green

Clear

Red

U/M

Ea.

Ea.

Ea.

Ea.

Ea.

Tic-Tac-Toe Gel Pad