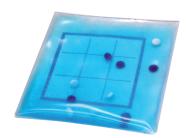

Red

U/M

Ea.

Ea.

Ea.

Ea.

Ea.

Tic-Tac-Toe Gel Pad

| ReOrder # | Description                        | Size      | U/M |
|-----------|------------------------------------|-----------|-----|
| 914516    | Tic-Tac-Toe Gel<br>Pad (Clear Gel) | 10" x 10" | Ea. |