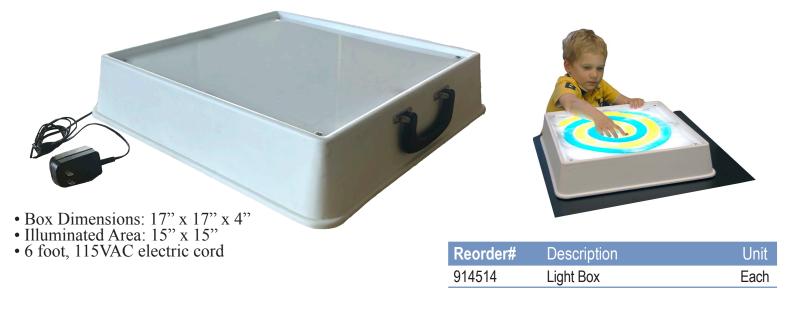

The light box features a 15" x 15" light screen with a raised edge to prevent lighted objects from falling off. The illuminated surface can also be used to backlight translucent gel shapes that provide visual and tactile stimulation for children and adults. It also provides a surface for artists, photographers and children to illuminate drawings, transparent objects for the purpose of viewing or tracing. Numerous optional gel pads are available from Skil-Care Corporation that are designed to be used with the light box.

## **Cautions:**

- The unit may be cleaned, with a damp cloth that contains soap or any cleaner. Do not spray any liquid directly on the product.
- Do not attempt to dismantle product, call customer care at 800-431-2972 if there are any issues with product.
- This product can be used by any child. However it should not be used without proper supervision of a parent or professional who can assess the abilities and limitations of the user.

## **Operation:**

- Make sure on-off switch is in OFF position.
- Plug unit into the wall outlet.
- Turn unit to "Steady On", unit will light up continuously.
- Turn unit off.
- Turn unit on to "Press On", then press top of unit for it to light. In this mode the unit will light up only when pressed.
- Turn unit off
- Turn to off position when unit is not in use.
- When ready to use, place gel pads or item to be traced on the unit and set the switch to the desired position.