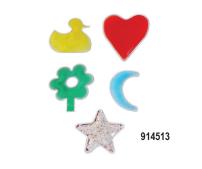

**Clear Gel Shapes** 

| ReOrder # | Description                                                                     | Size   | U/M |
|-----------|---------------------------------------------------------------------------------|--------|-----|
| 914518    | Clear Geometric Gel Shapes (Circle,<br>Triangle, Square, Rectangle and Hexagon) | 5" max | Set |
| 914513    | Clear Gel Shapes (Pine Tree, Heart, Star,<br>Flower and Moon)                   | 5" max | Set |