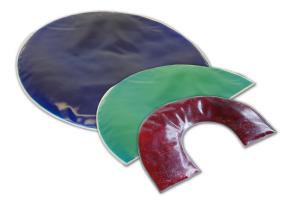

| Re-Order Number | Gel Color                 | Weight |
|-----------------|---------------------------|--------|
| 914689          | Red                       | 3 lbs. |
| 914690          | Green                     | 5 lbs. |
| 914691          | Blue                      | 7 lbs. |
| 914692          | Optional Light Blue Cover | N/A    |

## **Purpose**

Skil-Care's Weighted Lap Pads provide the deep pressure users require in order to feel grounded. These pads enable users to sit better for longer periods and pay closer attention for improved learning. Weighted lap pads are recommended for use at home, in class, and during road trips.

## Easy Care

These vinyl-covered pads clean easily with spray-and-wipe cleansers and can be disinfected with spray-on disinfectant.