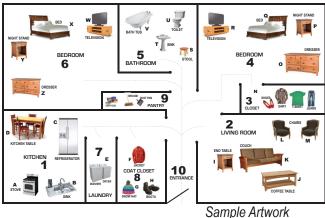

## **Purpose**

The house gel maze assists the child in learning to identify many common items that are found in a typical house or apartment. The task of moving the marble around the house helps in developing eye hand coordination and finger dexterity. The process also helps in reducing boredom and trains the child to concentrate.

## Easy to Use

The sensory pad should be placed on any flat surface that is convenient to the child. A listing of the house/home items could be referred to and the child should be asked to locate the item either with their finger or by pushing the marble to the location. The numbering identifiers should be used to develop number skills.