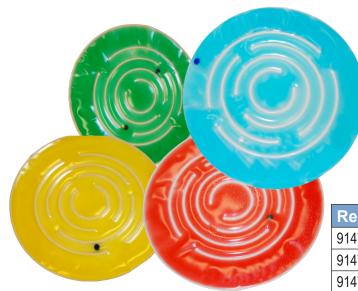

| Re-Order # | Description       | Size         | Weight  | Unit |
|------------|-------------------|--------------|---------|------|
| 914733B    | Blue Gel Spiral   | 17" Diameter | 2.5 lbs | Each |
| 914733R    | Red Gel Spiral    | 17" Diameter | 2.5 lbs | Each |
| 914733Y    | Yellow Gel Spiral | 17" Diameter | 2.5 lbs | Each |
| 914733G    | Green Gel Spiral  | 17" Diameter | 2.5 lbs | Each |

## **Purpose**

A colorful soothing blue spiral that helps in building eye-hand coordination skills. Also, finger strength and dexterity is improved. The spiral offers a challenge but won't frustrate the child since they can establish their own goals.

## Easy to Use

This gel-filled spiral can be placed on any flat surface and the child should be directed to move the marble through the maze. An adhesive backed dot (not included) can be placed anywhere on the spiral to suggest a final ending position.