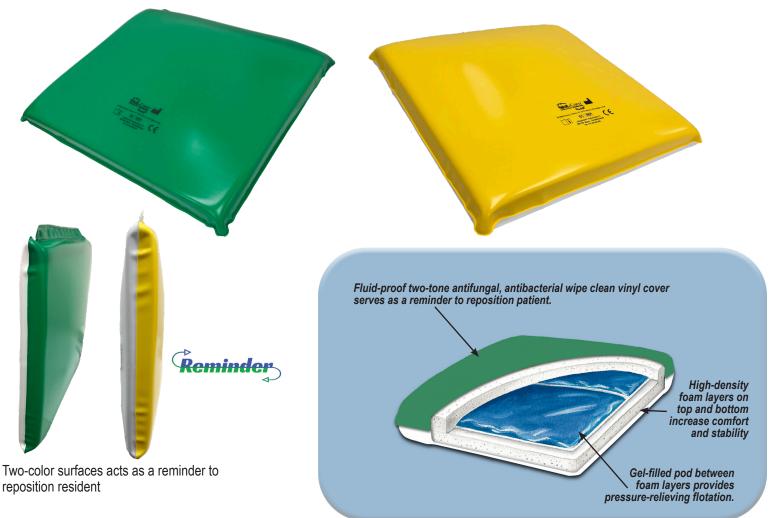

## Purpose

The Skil-Care Bio-shield cushion is designed to provide pressure relief and add comfort with the additional benefit of bacteria-fighting properties. The cushion's outer cover is made from antifungal, antibacterial wipe clean vinyl to decrease the spread of infection. The Cushion comes with a gel-filled insert surrounded by a top and bottom layer of foam. The Two-Color surfaces aids as a reminder to reposition resident.