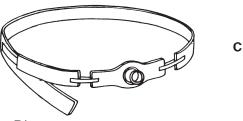

3. Adjust for size and secure the wide hook material tab to the collar. (Illustration C)

4. Trim excess collar material. (Illustration D)