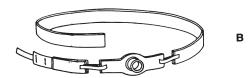

## **APPLICATION**

1. Insert narrow hook material strips through holes in the trach tube flange. (Illustration A)

2. Fold strips over flange and secure them to the loop material on the collar. (Illustration B)