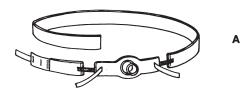

## **APPLICATION**

1. Insert narrow hook material strips through holes in the trach tube flange. (Illustration A)

2. Fold strips over flange and secure them to the loop material on the collar. (Illustration B)