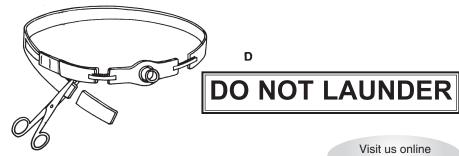

3. Adjust for size and secure the wide hook material tab to the collar. (Illustration C)

4. Trim excess collar material. (Illustration D)